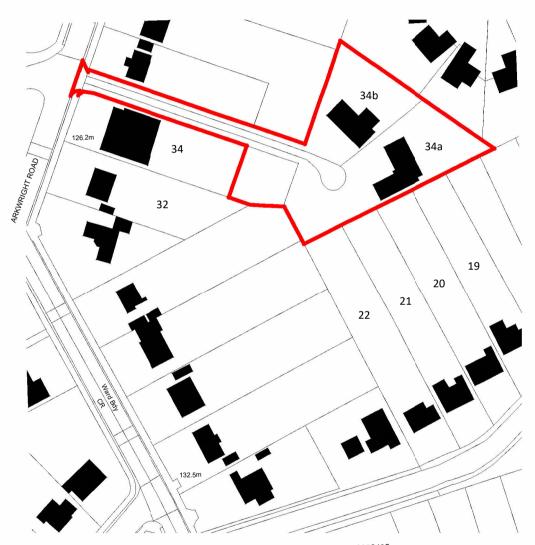

Ordnance Survey, (c) Crown Copyright 2014. All rights reserved. Licence number 100022432

|        | 0 | 12.5m | 25m | 37.5m | 50m | 62.5m | 75m | 87.5m | 100m | 112.5m |
|--------|---|-------|-----|-------|-----|-------|-----|-------|------|--------|
| 1:1250 |   |       |     |       |     |       |     |       |      |        |

© Client: Mr Martyn Avery

Project: Land at:

34, 34A and 34B Arkwright Road

Sanderstead

Title: Site Location Plan

Scale: 1:1250 @ A4 Date:

Drg No: pl 20-540 - 01

Rev: B